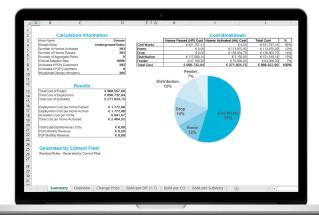

#### Easily compare design scenarios

Quickly compare different costs and network architectures for a given area to determine the optimal way to deploy a network.

#### Reduce the cost to build

Comsof Fiber's optimization eliminates costly design choices and optimizes existing infrastructure to lower the total build cost by up to 10%.

Generate a detailed bill of materials, reuse existing infrastructure, update designs with real-world feedback, easily configure your network architecture, and create a detailed and clear job pack.

The advanced algorithms and seamless integrations have accelerated the planning and design process to ensure accurate, timely, and optimized networks for more than 100 million premises.